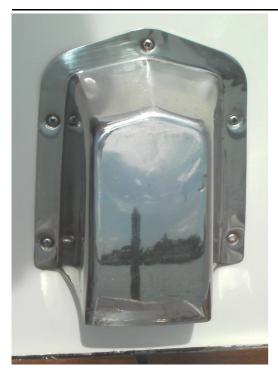

Rub until al brown spots are gone.

Rinse with water.

Cleaning the stainless steel regularly will help to keep the nice and shiny finish better.