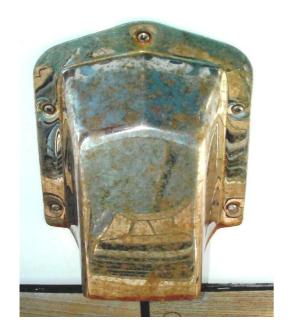

## Stainless steel maintenance

Stainless steel do also needs maintenance to keep nice and shiny. Brown spots can occur on stainless steel parts that are in contact with salt water, espesaly stainless steel anchor equipment that are exposed for extreme environment.

If brown spots occur its important to wash the surface to maintain the nice and shiny surface of high polish stainless steel.

Use Anchorlift Stainless Steel cleaner (Hugos), chrome polish or other steel cleaners.

Rub until al brown spots are gone.

Rinse with water.

Cleaning the stainless steel regularly will help to keep the nice and shiny finish better.