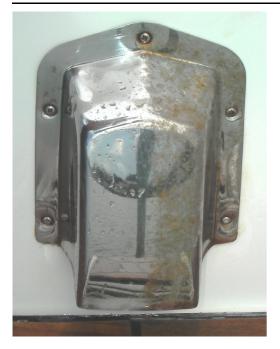

If brown spots occur its important to wash the surface to maintain the nice and shiny surface of high polish stainless steel.

Use Anchorlift Stainless Steel cleaner (Hugos), chrome polish or other steel cleaners.

Rub until al brown spots are gone.

Rinse with water.

Cleaning the stainless steel regularly will help to keep the nice and shiny finish better.